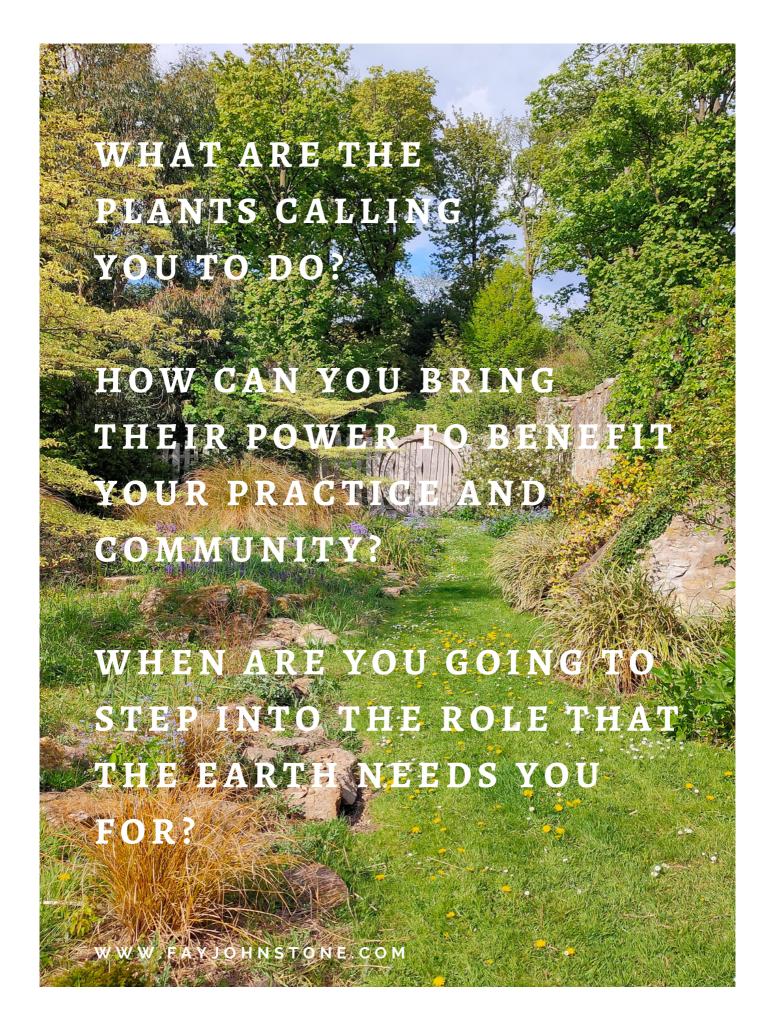

**Plant Spirit Reiki** is a natural progression of my Reiki and Shamanic teachings woven together with the guidance and power of the green kingdom. The plants have brought me here and it's now time to deepen the journey so that the teachings from Reiki, the earth and the plants can come forward through me and those who participate in this training. This is a new chapter for my energy practice and this training is the doorway for all those earth conscious healers who are willing and ready to make it their own.

If your practice or the plant whispers are calling you to go deeper and you would like to work with me on this training, to deeply listen and be inspired on a journey that will transform you, then get in touch at **fay@fayjohnstone.com** to arrange a zoom call in which I can answer your questions.